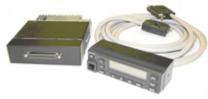

## **Kenwood Remote Mount Control Head Kit**

This simple kit allows remote mounting and operation of the control head of Kenwood TK-780 / 880 / 980 / 981 mobile radios. By removing the control head from the body of the radio and installation of the QM1-KW80 remote cabling kit the radio becomes a remote mount or trunk mount radio.

The QM1-KW80 kit includes:

- Back plate control head cover
- Radio body cover
- Control head mounting bracket
- 15 foot RS-232 interface cable

Please note that this application may require an external speaker.